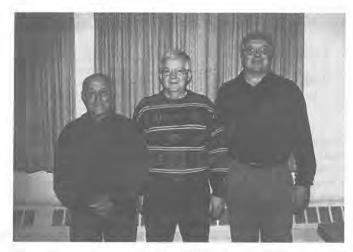

SELECT BOARD
Seated: Stanley F. Rhodes III
Left to Right: Rodney T. Galllipo, Steven E. Hawley, Richard J. DelBianco
Missing from Picture: William T. Matteson